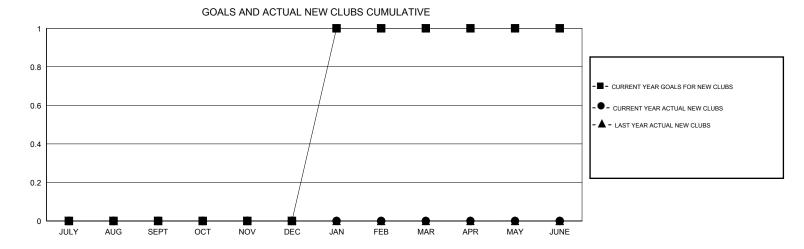

## **OPEN LOCATION ENGLAND GMT CA** Clubs Members RESULTS FOR 2016-2017 RESULTS FOR 2016-2017 NEW CLUB GOAL NEW CLUBS DROPPED CLUBS NEW MEMBER GROWTH NEW MEMBER DROPPED QUARTER QUARTER NET GOAL (not reinstated GROWTH ACTUAL (not MEMBERS ACTUAL or transfers) reinstated or transfers) (including transfers) 0 0 0 5 17 21 JULY/AUG/SEPT JULY/AUG/SEPT 0 0 0 0 26 OCT/NOV/DEC OCT/NOV/DEC 14 0 0 20 26 18 JAN/FEB/MAR JAN/FEB/MAR 0 0 0 43 APR/MAY/JUNE APR/MAY/JUNE 5 12