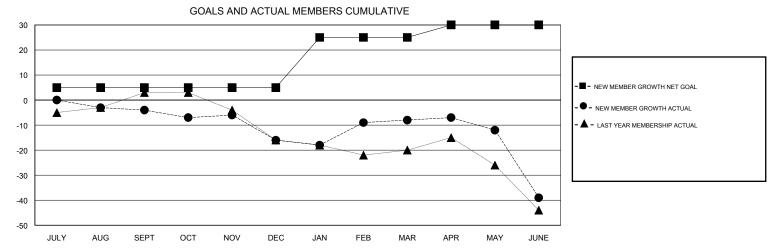

## **OPEN LOCATION ENGLAND GMT CA** Clubs Members RESULTS FOR 2016-2017 RESULTS FOR 2016-2017 NEW CLUB GOAL NEW CLUBS DROPPED CLUBS NEW MEMBER GROWTH NEW MEMBER DROPPED QUARTER QUARTER NET GOAL (not reinstated GROWTH ACTUAL (not MEMBERS ACTUAL or transfers) reinstated or transfers) (including transfers) 0 0 0 5 17 21 JULY/AUG/SEPT JULY/AUG/SEPT 0 0 0 0 26 OCT/NOV/DEC OCT/NOV/DEC 14 0 0 20 26 18 JAN/FEB/MAR JAN/FEB/MAR 0 0 0 43 APR/MAY/JUNE APR/MAY/JUNE 5 12